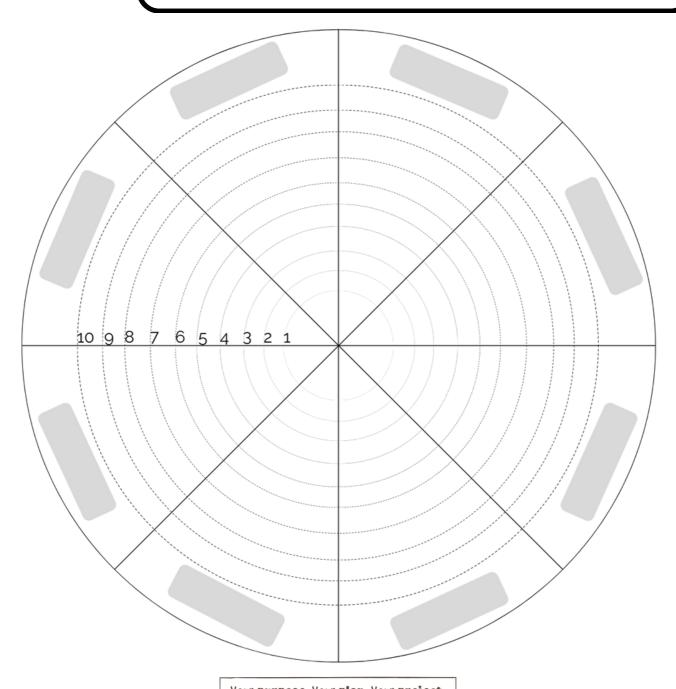

## Wheel of Life

- Select 8 life areas that are relevant to you
- Assign a colour to each life area
- Score each area between 0 & 10 then colour it in to represent how you currently feel

Your purpose. Your plan. Your project.

## Wheel of Life

- Reflect on your wheel. Is it fairly even all the way round or is it very up and down?
- Choose the three life areas that are most important to you right now
- Note down how you have scored them
- Take one of those life areas and write a vision or goal for it

| • | In other words, what would a 10 look and fee |
|---|----------------------------------------------|
|   | like?                                        |

- Where haven't you scored as high as you'd like to?
- Can you think of one action you could take today to improve it?
- Repeat the exercise once per month and journal about the changes to your results you notice